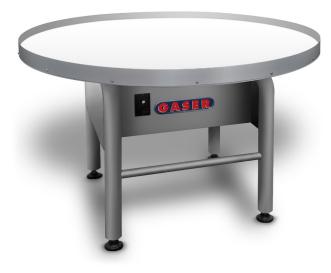

## TURN TABLE 1200-1500-2000

MOTORIZED ROTARY TABLES

## MACHINERY FOR THE FOOD INDUSTRY

Rotary table to facilitate collection after exiting the breading machine or the frying line.

- Made of stainless steel.
- Upper working zone made of polythene for food products or stainless steel.
- Diameter at choice 1.200 mm, 1.500 mm or 2.000 mm.
- Adjustable height: 850 mm.
- Speed rotation: 10 rpm.
- Power: 0,12 kW.
- Rotary turntable 1.200 mm with polythene upper working zone.
- Rotary turntable 1.500 mm with stainless steel upper working zone.
- Rotary turntable 2.000 mm with stainless steel upper working zone.