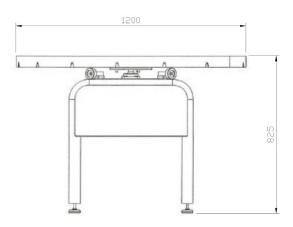

## TURN TABLE 1200-1500-2000

MOTORIZED ROTARY TABLES

## MACHINERY FOR THE FOOD INDUSTRY

Rotary table to facilitate collection after exiting the breading machine or the frying line.

- Made of stainless steel.
- Upper working zone made of polythene for food products or stainless steel.
- Diameter at choice 1.200 mm, 1.500 mm or 2.000 mm.
- Adjustable height: 850 mm.
- Speed rotation: 10 rpm.
- Power: 0,12 kW.
- Rotary turntable 1.200 mm with polythene upper working zone.
- Rotary turntable 1.500 mm with stainless steel upper working zone.
- Rotary turntable 2.000 mm with stainless steel upper working zone.